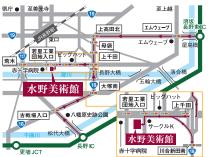

#### 交通のご案内

🔲 バスを利用の場合 JR 長野駅下車、東口から 長電バス「日赤・水野美術館行き」乗車 約10分「水野美術館」下車

#### ➡車を利用の場合 [無料駐車場80台]

上信越自動車道 「長野インター」から約 15 分

facebook. 施時更新中! 水野美術館で検索

水野美術館は、2017年7月27日に開館15周年を迎えました。

田引

※他の割引券との併用はできません