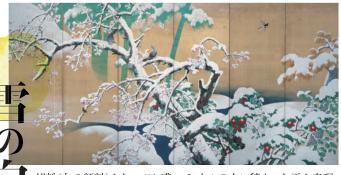

川合玉堂《渓村春雨》部分 1942 年

横山大観《桜花・紅葉》1935年

見る角度によって表情を変える銀は、是非実物を見たい逸品。 平松礼二《雨後の花》1990 年頃

IJ Ŧ シド ゥ

の青が冴える作 の中 T

おめでたい紅白の組み合わせを、梅と鶏で見(魅)せます。 川合玉堂《紅梅白鶏》大正後期

各回とも参加無料 ※要当日有効の入館券