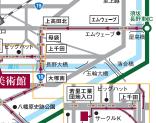

#### 交通のご案内

🔲 バスを利用の場合 JR 長野駅下車、東口から 長電バス「日赤・水野美術館行き」乗車 約10分「水野美術館」下車

#### ➡車を利用の場合 [無料駐車場80台]

上信越自動車道 「長野インター」から約 15 分

facebook. 施時更新中! 水野美術館で検索

水野美術館は、2017年7月27日に開館15周年を迎えました。

田引

※他の割引券との併用はできません