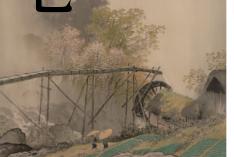

川合玉堂《渓村春雨》部分 1942 年

横山大観《桜花・紅葉》1935年

見る角度によって表情を変える銀は、是非実物を見たい逸品。 平松礼二《雨後の花》1990 年頃

IJ Ŧ シド ゥ

の青が冴える作 の中 T

おめでたい紅白の組み合わせを、梅と鶏で見(魅)せます。 川合玉堂《紅梅白鶏》大正後期

各回とも参加無料 ※要当日有効の入館券